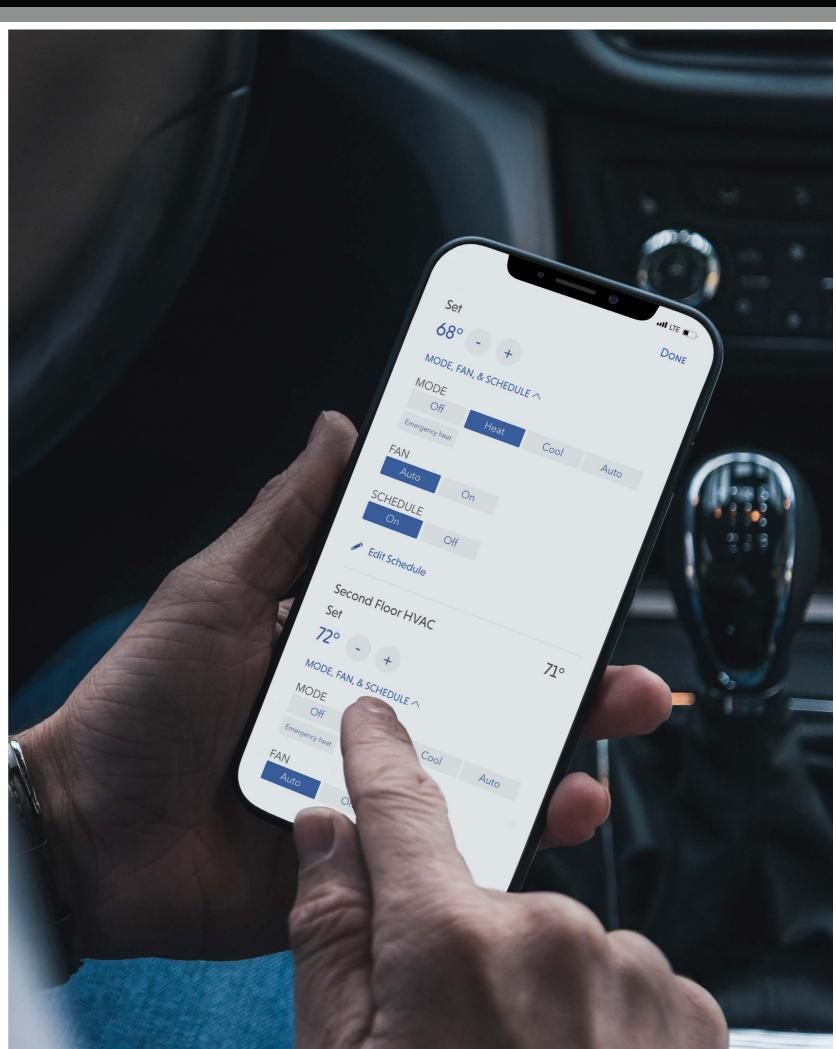

#### **HVAC** control

Easily view and adjust the current status of HVAC/thermostat settings.

- Control the thermostat settings and adjust set backs based on guestroom status.
- View current and historical HVAC performance for troubleshooting.