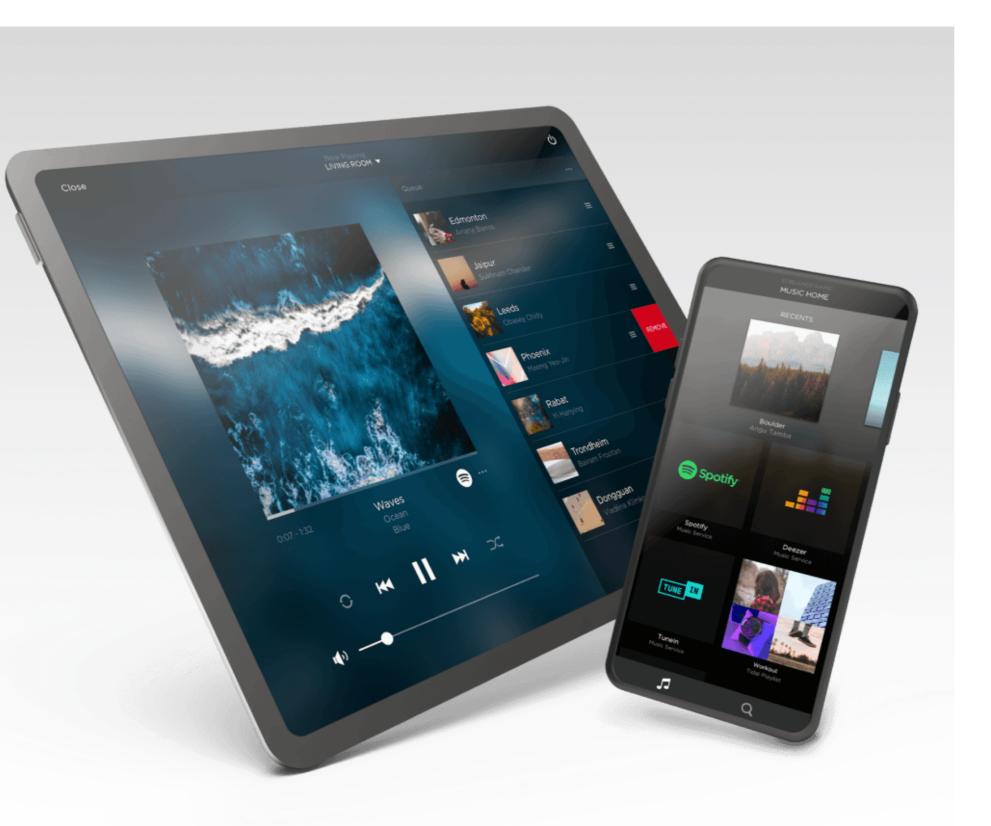

With a whole new look and feel, the Savant Music experience now offers a personalized dashboard, plus the ability to search and create playlists across multiple music services.

| deezer    | 🍄 iHeart        |  |  |
|-----------|-----------------|--|--|
| plex      | (((SiriusXM`))) |  |  |
| *** TIDAL | TUNE            |  |  |