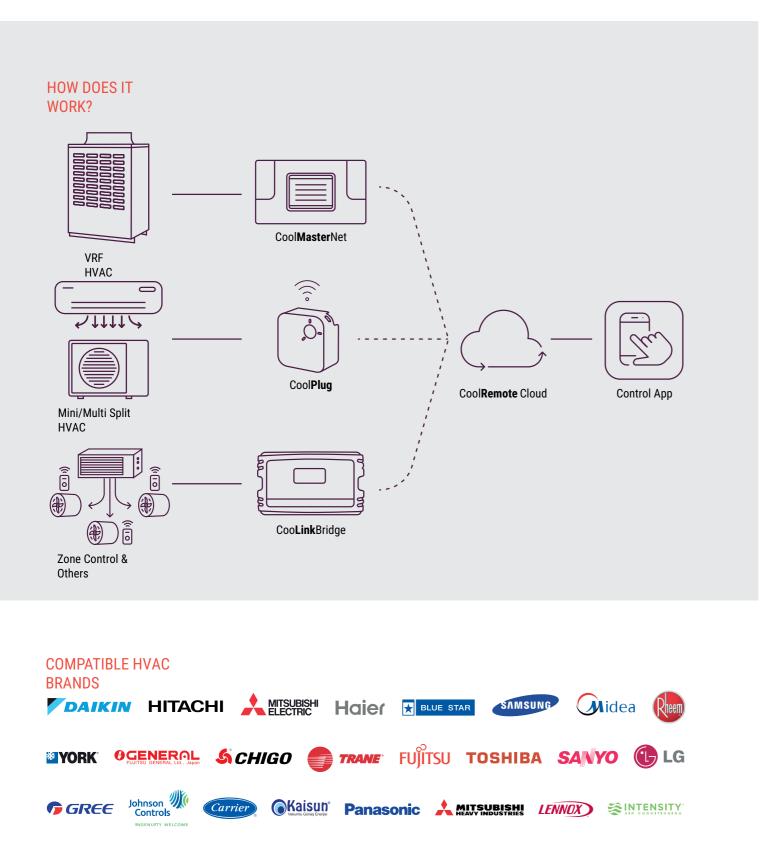

# CoolAutomation: Your Hvac systems just got smarter

CoolAutomation is the industry leader in Internet of Climate (IoC) technologies and HVAC automation. Internet of Climate (IoC) is a universal concept designed to allow any indoor climate system to be internetconnected easily, securely, and reliably. CoolAutomation's unique combination of devices and cloud-based technologies are the next evolution of IoT, and are crucial to any professional within the HVAC service, management, or home and building automation industries. CoolAutomation's solutions enable remote monitoring, diagnostics, service, and control of any HVAC system within the residential, commercial, and hospitality industries. CoolAutomation is a global company headquartered in Israel with thousands of customers in over 90 countries...