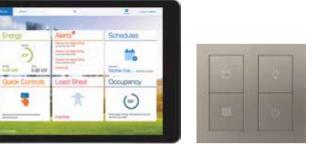

# Facility Management Software

Focused on areas other than guestrooms, Quantum Vue software helps you manage the property's public spaces with features including load shed, scheduling, create favorite buttons, space utilization reports, daylighting and Hyperion solar-adaptive shading.

#### Quantum Vue

| Line 2 December 2                                      | _      |                    |   | _                     |
|--------------------------------------------------------|--------|--------------------|---|-----------------------|
| Which Tuntion Dy Are                                   |        |                    |   | My Charlestree Reside |
| (c) Sectors                                            | () HUN | working found only | 0 | ė                     |
| Area Name                                              | 41     | Amboar             |   | 9-of Three Occup.     |
| Excertical Closed<br>Coartions - Office - North Street |        | 4                  |   | 20N -                 |
| HeRC Cover                                             |        | ÷.                 |   | 286 🗰                 |
| East for Restfront                                     |        | 19                 |   | 228.                  |
| BW Coverna Rows II                                     | -      | Conf. Roams        |   | 10%                   |
| SE Conference Rourt                                    |        | Cost Room          |   | 5% <b>***</b>         |
| North Worker's Restaurn                                |        | Rencore            |   | 6%                    |

#### **Building dashboard**

Monitor and adjust whole-building performance at a glance. Review energy, alerts, and current occupancy. Simply and quickly create time-based control of facility lighting and shades. Respond to load shed requests automatically, or at the touch of a button.