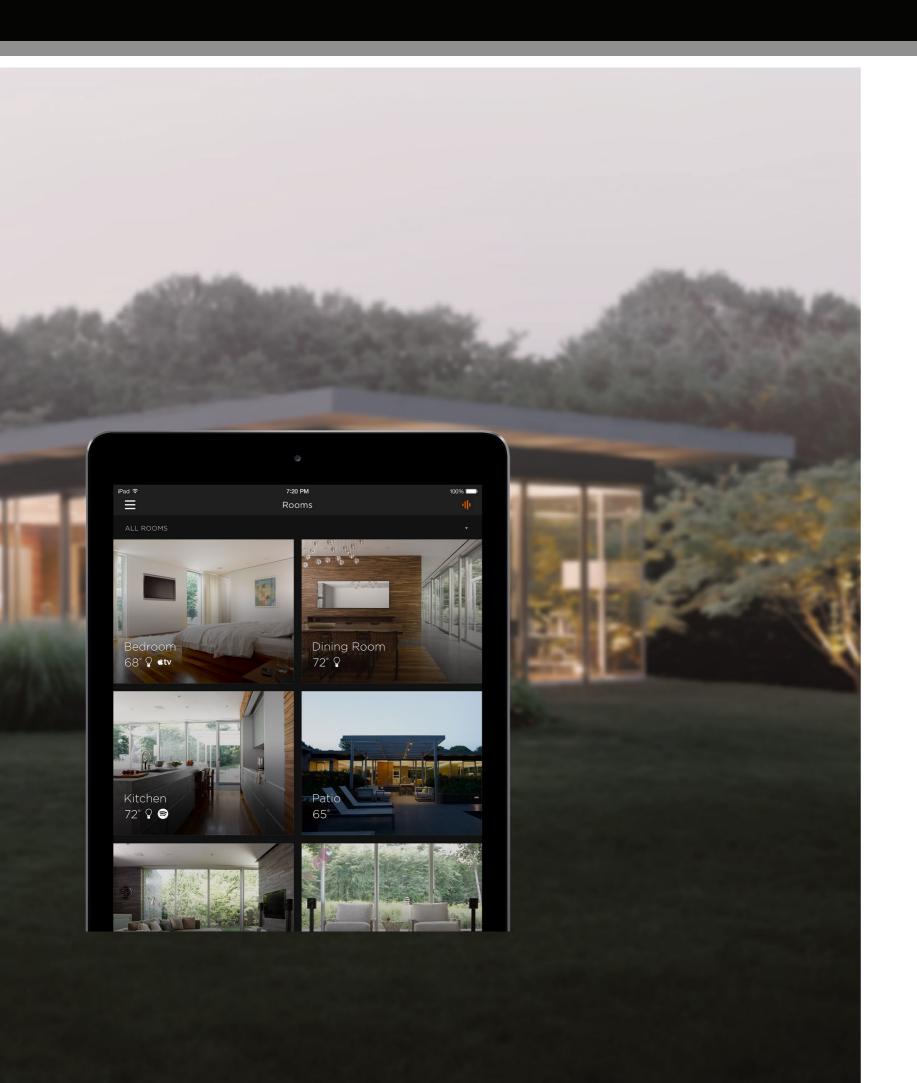

# A SINGLE APP HOME

In your Savant Home, everything is exactly the way you like it. From lighting and climate to entertainment and security, you'll be able to personalize your home and control it all with a touch from a single app.