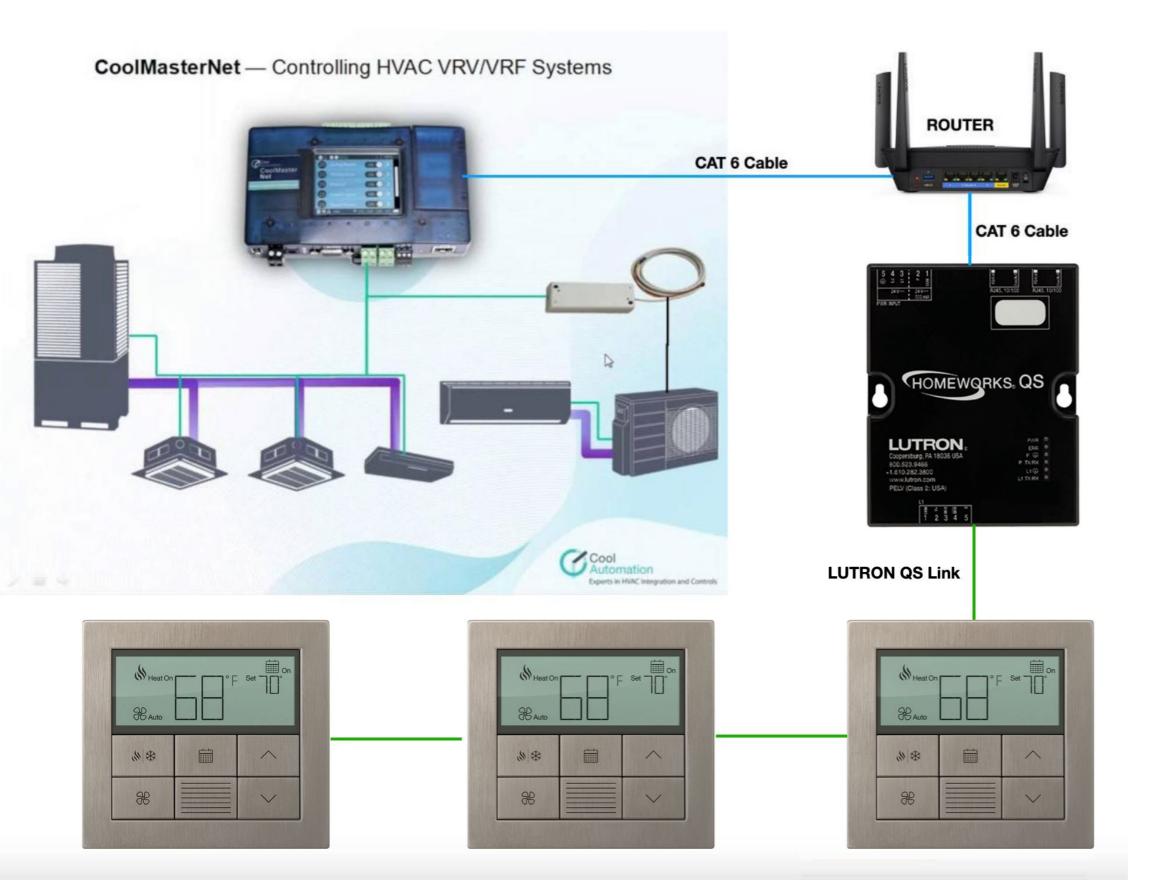

26

LUTRON and CoolMaster Make Esay to Control Your HVAC

The integration of LUTRON Palladiom Thermostat control with Lutron Homeworks QS and Coolmasternet enables seamless control and optimization of HVAC VRV/ VRF systems, enhancing comfort and energy efficiency in buildings.