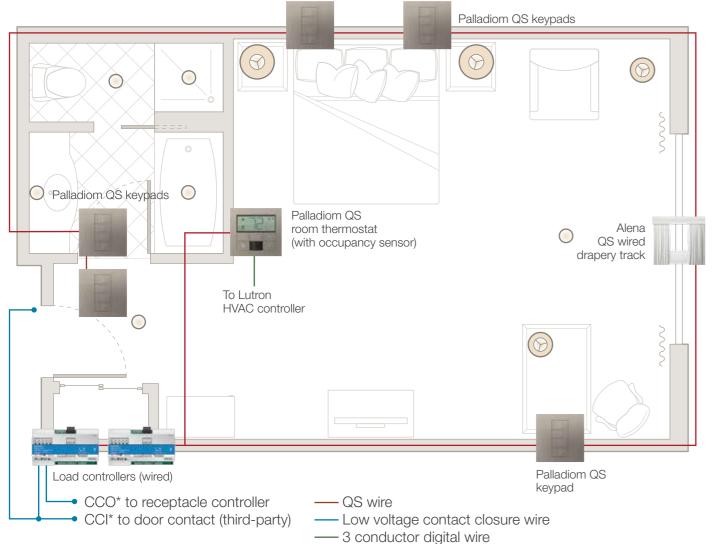

#### myRoom guestroom systems

Family of guestroom systems for light, temperature, and shade control that can be tailored to specific performance and budget requirements.

#### **Residential control solutions**

Caséta Wireless, RadioRA 2, and HomeWorks QS systems allow your residence owners to create their perfect home environment.

Caséta Wireless

myRoom

environment.

myRoom prime and plus offer light, shade and temperature control, and save energy beautifully.

# **Guestrooms & Suites**

Create a comfortable, energy-saving environment for your guests' home away from home.

#### Lights, temperature, and shades with Palladiom