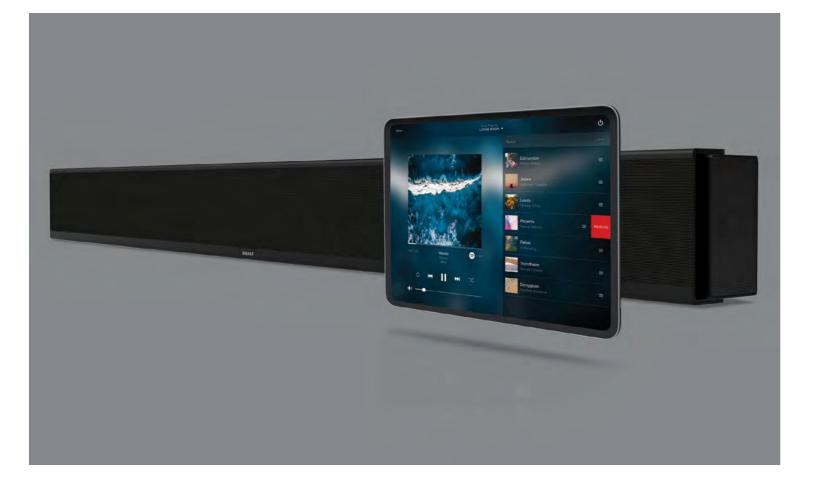

EASY AS123

Soundbar

The irst wireless surround system that can control your home.

Amplify the bass Experience lower lows and higher highs when you add a Sub or Two.

Add a pair of rear speakers Get immersed in the story and the music with surround sound.

# WIRELESS SMART AUDIO

Wireless smart audio systems, like Savant, offer seamless connectivity and immersive audio experiences. With advanced technology and user-friendly interfaces, they provide convenient control over multiple audio zones. These systems support wireless streaming from various sources, including smartphones and online platforms, versatility. ensuring Through intelligent integration and compatibility with smart home devices, Savant enables effortless audio management, enhancing home entertainment and creating a captivating audio environment.