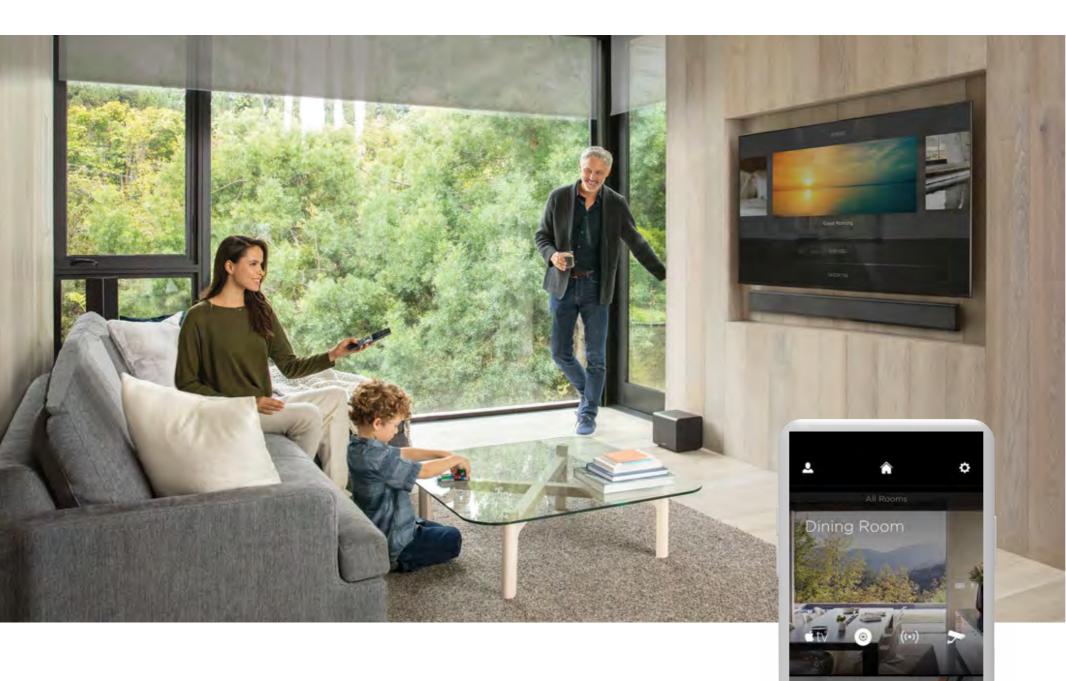

# HOME IS A TOUCH AWAY

With Savant, you can keep an eye on things from anywhere. View all the rooms at a glance to check in on your family, get notifications if something is amiss, and reset the alarm if necessary. Peace of mind is important, and your Savant Home helps you rest easy.