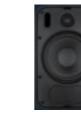

#### SONANCE

| <br>UL1480 and UL2239                                                                             |
|---------------------------------------------------------------------------------------------------|
| <br>1" soft dome chambered tweeter for<br>clean and accurate high-end detail                      |
| <br>Heavy-duty voice coils for reliability and longevity                                          |
| <br>High excursion Polypropylene woofer<br>for effortless bass response                           |
| <br>Available in black or white (Paintable)                                                       |
| <br>Corrosion-resistant powder-coated aluminum grille                                             |
| <br>Sonance Laminated Core Transformer<br>for uncompromised sonic performance<br>in 70V/100V      |
| <br>Front-mounted connector with cover for rapid connection and to keep terminals out of elements |
| <br>Front-mounted tap and bypass select for easy adjustment                                       |
| <br>Euroblock connector with loop through                                                         |
| <br>Sonance's FastMount bracket system                                                            |

Sonance's FastMount bracket system with simple push and lock process for faster installation

IPX-4 weather-resistant, high impact construction for indoor or outdoor use

PS-S83T

PS-S83WT

SB.5

SB1

Sound bars have become a critical element in family room and bedroom theater systems. Simple to include and easy to install, they provide a huge improvement over the internal loudspeakers in a flat panel television. Reinforced with an in-wall, inceiling or freestanding subwoofer they can create an impressive, full-frequency sound field.