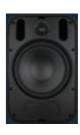

High excursion Polypropylene woofer for effortless bass response

One-piece bezel-less grille

PS-P43T

PS-P63T

PS-P83T

PS-P83WT

- UL 1480 and UL 2043 certi ied
- Euroblock connector with loop through
- Sonance Laminated Core Transformer for uncompromised sonic performance in 70V/100V
  - Heavy-duty voice coils for reliability and longevity
- High excursion Polypropylene woofer for effortless bass response
- Pivoting 1" soft dome chambered tweeter to direct sound for accurate coverage
- Magnetic grille retention for easy installation

One-piece bezel-less grille (Also available in black)

Optional square adapter with black or white grille, provides aesthetic to match lighting and decor.