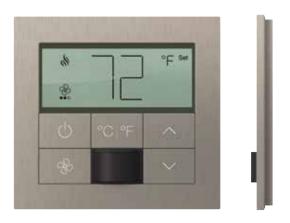

#### Thermostat

16A French Receptacle

RJ-45 Jack

Single 2A USB

\*Manufactured and sold by T&J Electric based on Lutron aesthetic specifications