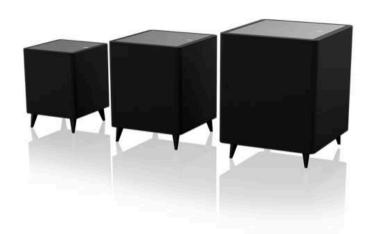

## **DEEP SUBWOOFERS**

## PERFORMANCE SUBWOOFERS

## D8 Subwoofer

Impact Deep and D8 is the edge of your seat moment, just before the world explodes in your favorite sci-fi flick. It is that solitary heartbeat before the bass drops and you dance your heart out in front of the dog and cat. Impact is when the sound rattles your chest and turns your legs to jelly. You need an astonishing subwoofer to capture those moments. Origin Acoustics Powered Subwoofers