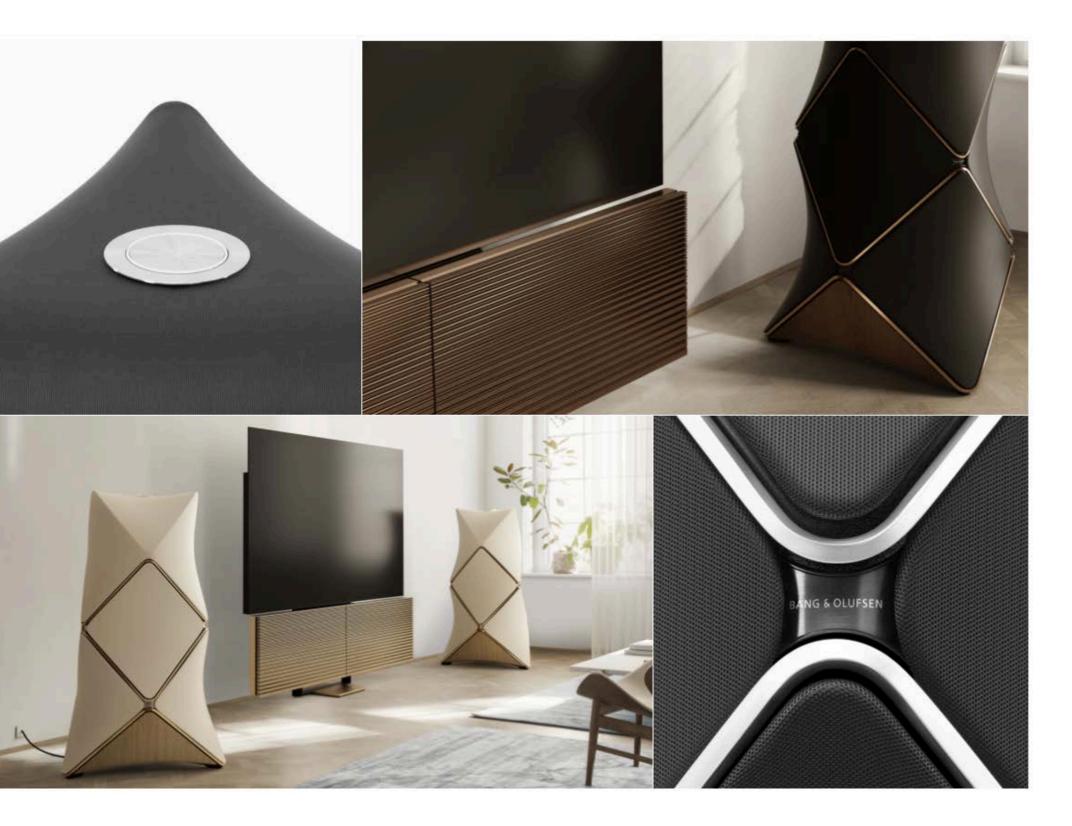

# Built for audiophiles

Crafted to meet the needs of even the most discerning of listeners, Beolab 90 brings a truly powerful sound into a home entertainment set up. With no less than 8,200 watts per speaker, 18 premium drivers, 14 channels of ICEpower, 300 watts amplifiers and 4 channels of 1000 watts class D Heliox amplifiers, these speakers ensure music and soundtracks can be enjoyed to their fullest. Learn about the creation of Beolab 90