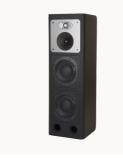

## THE MINIMALIST APPROACH.

## CLEAN LOOK. CLEAN SOUND.

Euroblock connector with loop through

UL 1480 and UL 2239 certi ied

Sonance Laminated Core Transformer for uncompromised sonic performance in 70V/100V

Available in black or white (paintable)

Heavy-duty voice coils for reliability and longevity Magnetic grille retention for easy installation

Pivoting 1" soft dome chambered tweeter to direct sound for accurate coverage

Front-mounted tap and bypass selector for easy adjustment