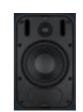

## THE MINIMALIST APPROACH.

## CLEAN LOOK. CLEAN SOUND.

Euroblock connector with loop through

UL 1480 and UL 2239 certi ied

Sonance Laminated Core Transformer for uncompromised sonic performance in 70V/100V

Available in black or white (paintable)

Heavy-duty voice coils for reliability and longevity Magnetic grille retention for easy installation

Pivoting 1" soft dome chambered tweeter to direct sound for accurate coverage

Front-mounted tap and bypass selector for easy adjustment