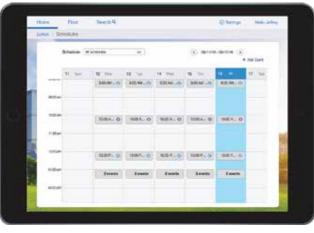

#### Time-based control of facility lighting

Lights can automatically be set to a preset level or to turn on/off based on the time of day. Shades can automatically raise or lower in certain spaces at specific times.