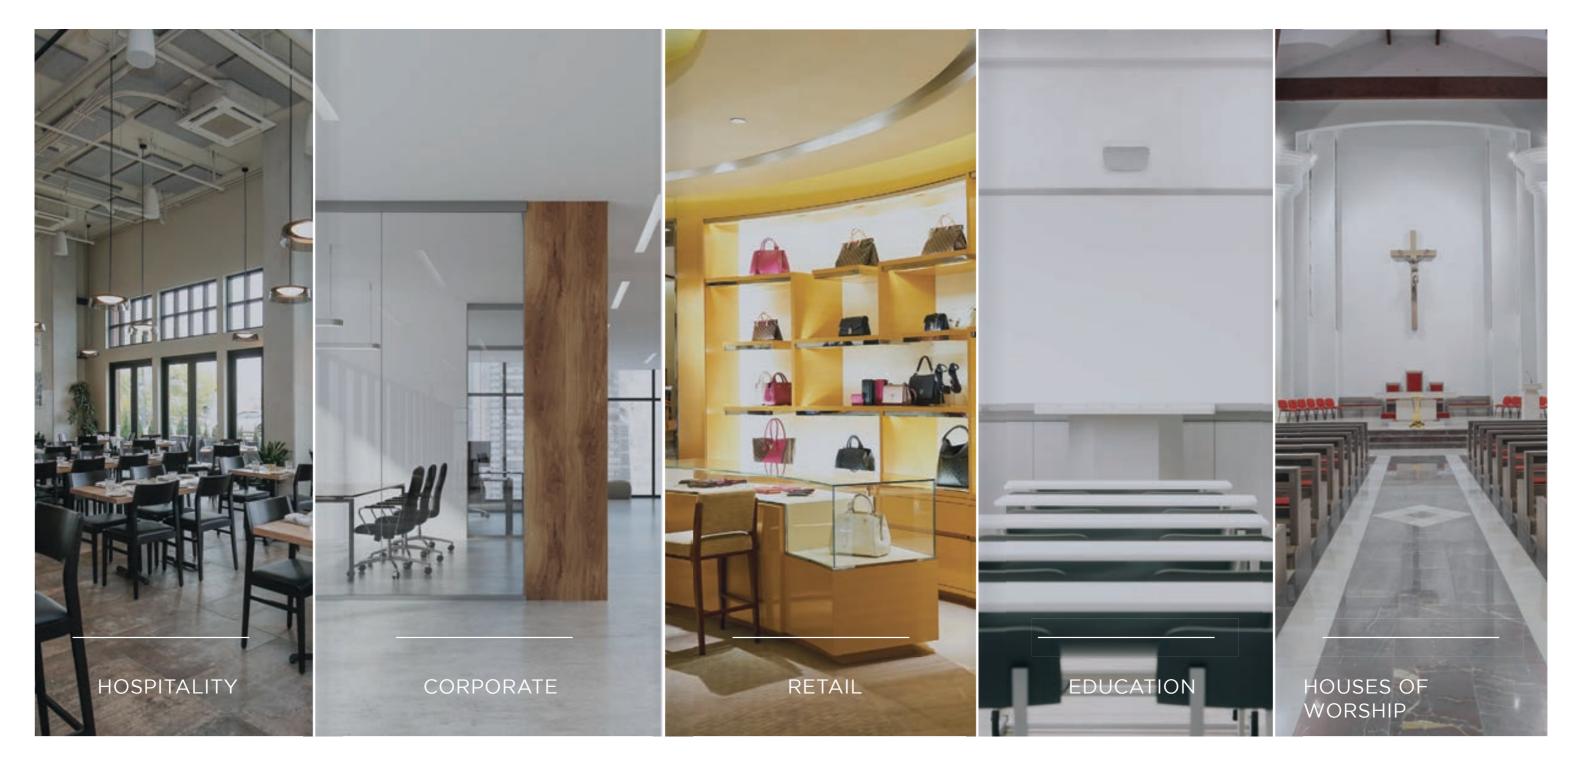

# Hotels Solution ONE Controls Provider

Lutron helps enhance guest comfort, improve staff efficiency, and save energy throughout the property. Choose the ideal combination of light, shade and temperature control solutions, and specify with confidence.