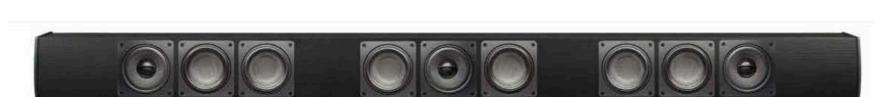

## Sonance Soundbar

Sonance Soundbar combines 35 years of proven speaker performance with a sleek single-piece soundbar grille to perfectly match most television displays. With a soundbar to fit displays 55", 65", 75" and 85", Sonance Soundbar ensures a custom look and finish every time while providing class-leading audio performance.