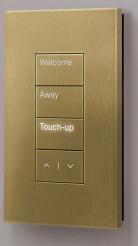

## SUBTLE ELEGANCE FOR ANY SPACE

EASY-TO-USE

Large, tactile buttons with backlit, engraved text are simple to operate and easy to find in a darkened room.

# PALLADIOM

Buttons and faceplates are flush to each other and feature consistent material to create a clean, minimalist look.

# EXCEPTIONAL AESTHETICS

Complement interior déor with sophisticated, intuitive controls, and recall your favorite scene with a single button press. Palladiom keypads are available in a variety of styles and finishes, and are customizable to fit your needs.