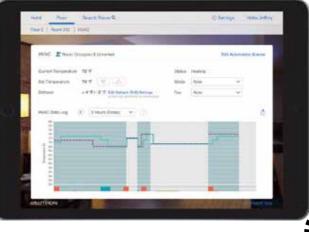

#### Room dashboard

Monitor and adjust a single room or area efficiently. Control and monitor lights, shades and HVAC in the room. Review energy and alerts in the room for troubleshooting and maintenance, or review current room status and enable/disable room automation.

#### **HVAC** control

Easily view and adjust the current status of HVAC/thermostat settings.

- Control the thermostat settings and adjust set backs based on guestroom status.
- View current and historical HVAC performance for troubleshooting.