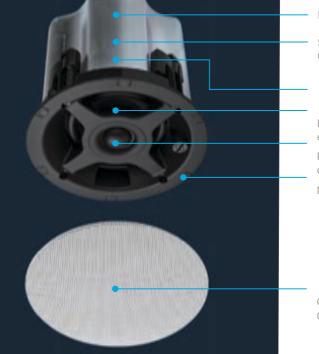

# EXCEPTIONAL SOUND HIDDEN IN THE CEILING

The Celestial in-ceiling speakers combine great sound performance with flexibility and simple installation and the ability to match even the most progressive interior design. The Celestial speaker range is designed with solutions that can give you discrete background music listening, high performance listening and an involving home theater experience.