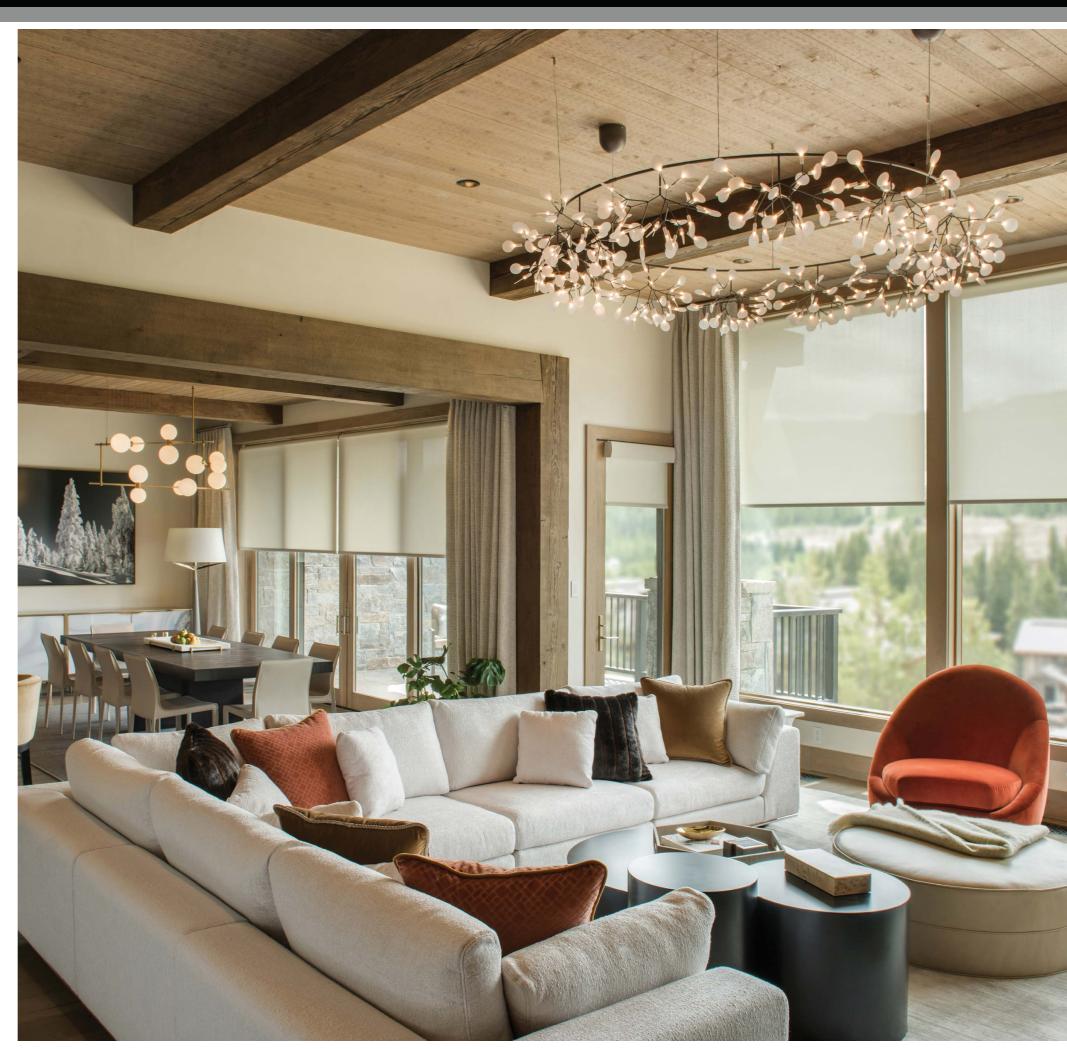

# ARCHITECTURAL AESTHETIC, INTUITIVE OPERATION

| Heat On  | F<br>C<br>C<br>C<br>C<br>C<br>C<br>C<br>C<br>C<br>C<br>C<br>C<br>C<br>C<br>C<br>C<br>C<br>C<br>C |          |
|----------|--------------------------------------------------------------------------------------------------|----------|
| <b>%</b> |                                                                                                  | $\wedge$ |
| 36       |                                                                                                  | $\sim$   |

## SUBTLE ELEGANCE FOR ANY SPACE

EASY-TO-USE

Large, tactile buttons with backlit, engraved text are simple to operate and easy to find in a darkened room.

# PALLADIOM

Buttons and faceplates are flush to each other and feature consistent material to create a clean, minimalist look.

# SHADING SOLUTIONS

Daylight has a quality that we respond to emotionally. Colors read true, finishes reveal their texture, and an uplifting quality pervades any room bathed in daylight. As we become more conscious of our footprint on this planet, we realize that making the most of daylight in our homes simply makes sense. Utilizing daylight reduces our need for electric light, and saves energy. Lutron shading systems provide precision control of daylight – all at the touch of a button.

# EXCEPTIONAL AESTHETICS

Complement interior déor with sophisticated, intuitive controls, and recall your favorite scene with a single button press. Palladiom keypads are available in a variety of styles and finishes, and are customizable to fit your needs.