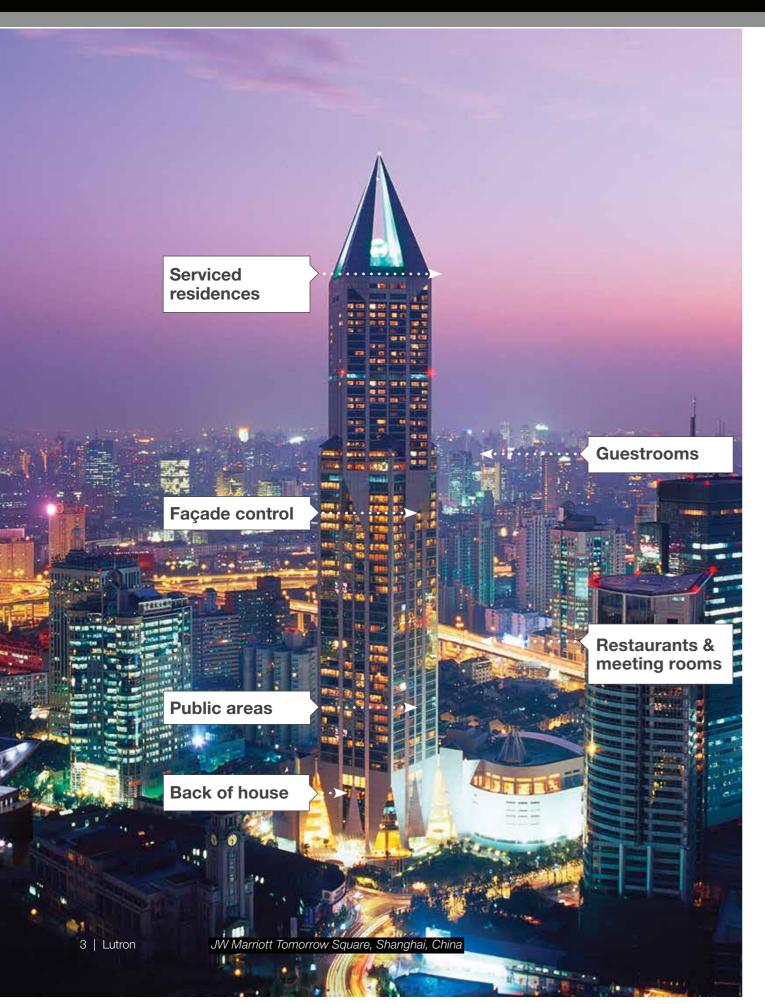

# Hotels Solution ONE Controls Provider

Lutron helps enhance guest comfort, improve staff efficiency, and save energy throughout the property. Choose the ideal combination of light, shade and temperature control solutions, and specify with confidence.