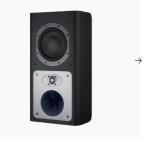

## BIG BASS THAT'S OUT OF SIGHT.

## BLEND INTO THE DECOR.

Optional C-Bracket for wall or ceiling mounting

Dual 10" ultra-high excursion woofers for high bass output

Sonance Laminated Core Transformer for uncompromised sonic performance in 70V/100V

Integrated low-pass filter to allow connection on same amplifier channel as 2-Way speakers

- 10mm fly-points for suspension mounting
- Low-profile design for installation in limited spaces
- Side-mounted Euroblock connection with cable management and cover for fast and secure connection
- Rubber feet for floor mounting