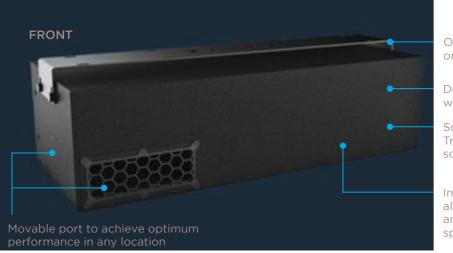

## Sonance Soundbar

Sonance Soundbar combines 35 years of proven speaker performance with a sleek single-piece soundbar grille to perfectly match most television displays. With a soundbar to fit displays 55", 65", 75" and 85", Sonance Soundbar ensures a custom look and finish every time while providing class-leading audio performance.