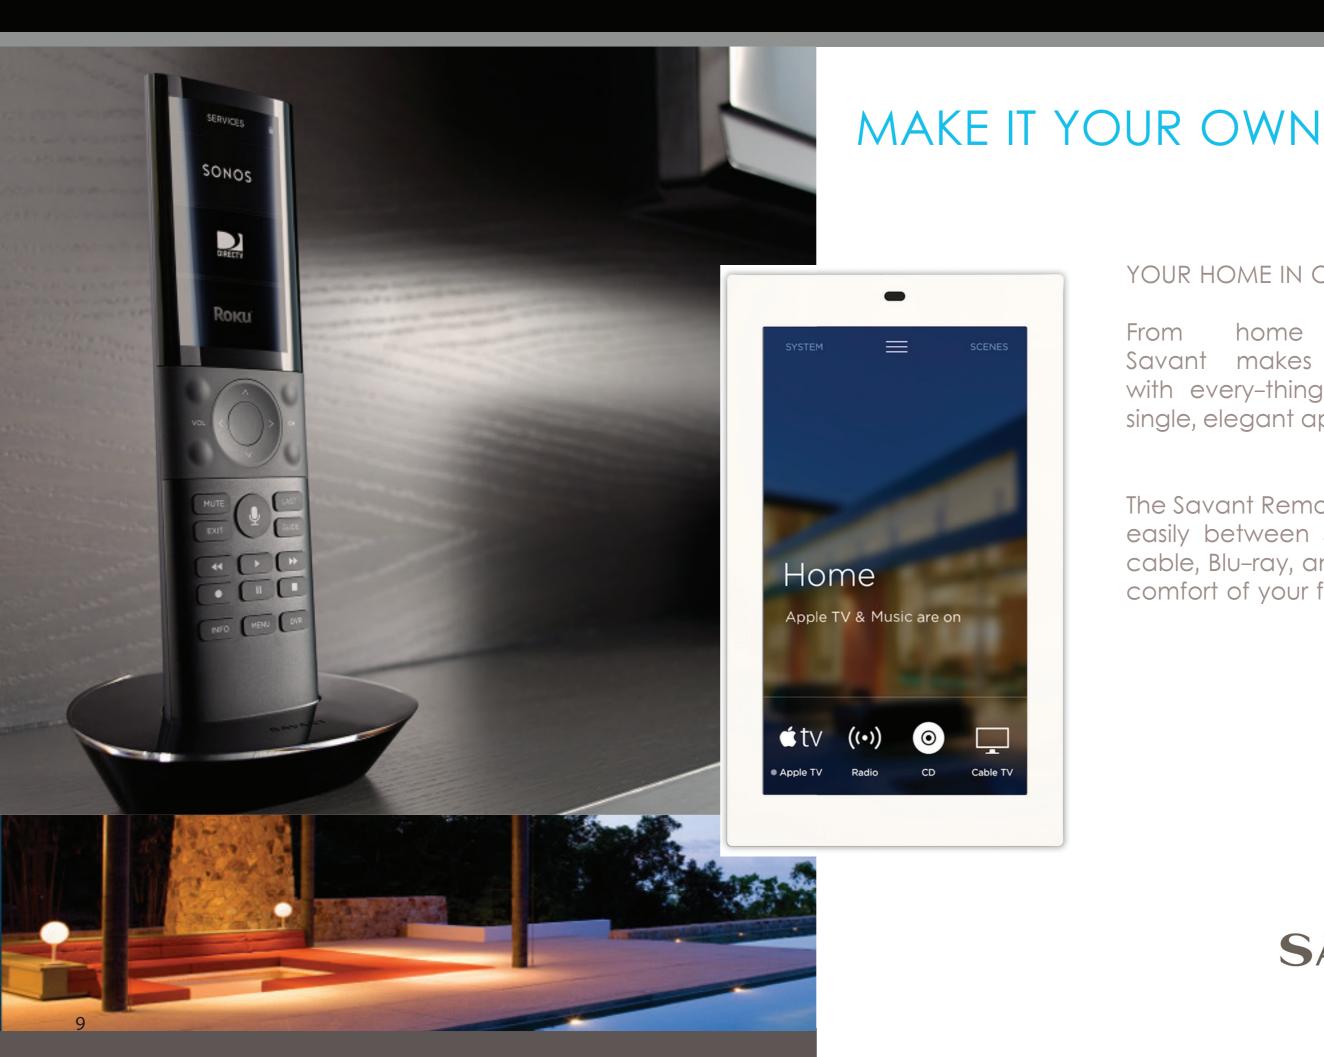

## YOUR HOME IN ONE TOUCH

home and away, Savant makes control simple with every-thing you need in a single, elegant app and remote.

The Savant Remote lets you switch easily between Sonos, Apple TV, cable, Blu-ray, and more from the comfort of your favorite seat.