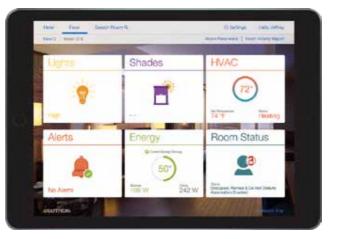

#### Room dashboard

Monitor and adjust a single room or area efficiently. Control and monitor lights, shades and HVAC in the room. Review energy and alerts in the room for troubleshooting and maintenance, or review current room status and enable/disable room automation.