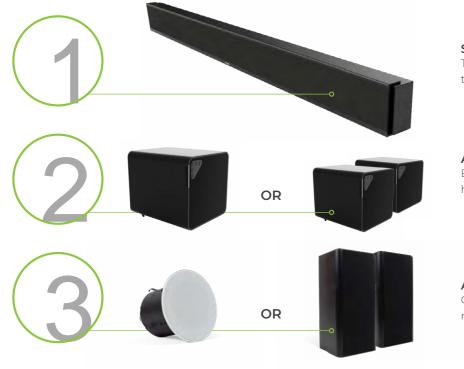

EASY AS123

Soundbar

The irst wireless surround system that can control your home.

Amplify the bass Experience lower lows and higher highs when you add a Sub or Two.

Add a pair of rear speakers Get immersed in the story and the music with surround sound.