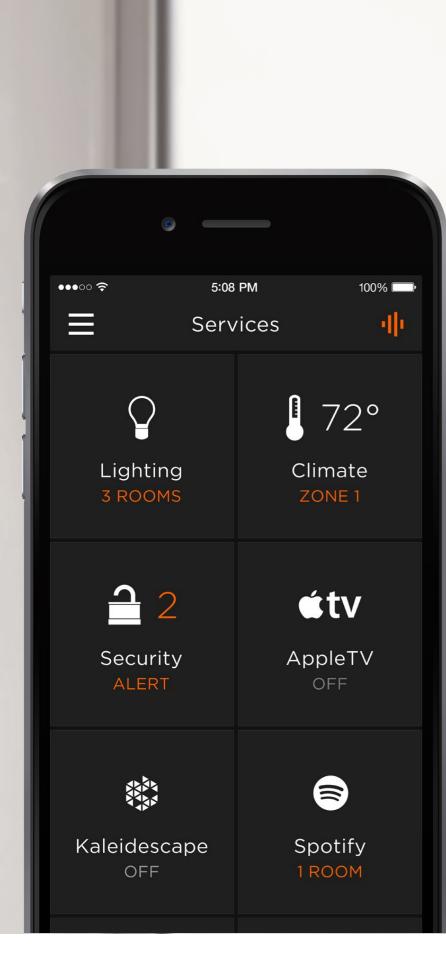

# A SINGLE APP HOME

In your Savant Home, everything is exactly the way you like it. From lighting and climate to entertainment and security, you'll be able to personalize your home and control it all with a touch from a single app.