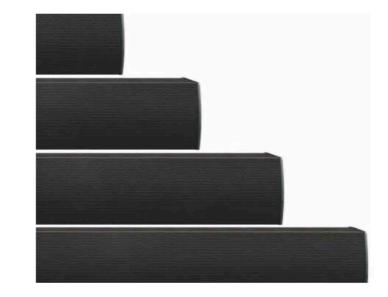

## Sonance Soundbar

Sonance Soundbar combines 35 years of proven speaker performance with a sleek single-piece soundbar grille to perfectly match most television displays. With a soundbar to fit displays 55", 65", 75" and 85", Sonance Soundbar ensures a custom look and finish every time while providing class-leading audio performance.