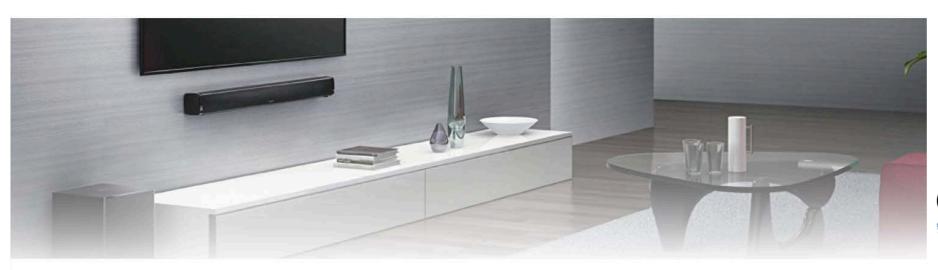

## Sonance Soundbar

Sonance Soundbar combines 35 years of proven speaker performance with a sleek single-piece soundbar grille to perfectly match most television displays. With a soundbar to fit displays 55", 65", 75" and 85", Sonance Soundbar ensures a custom look and finish every time while providing class-leading audio performance.