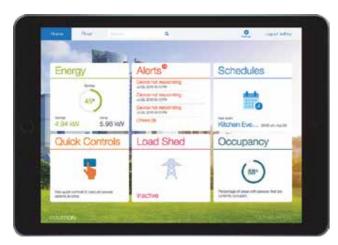

#### **Building dashboard**

Monitor and adjust whole-building performance at a glance. Review energy, alerts, and current occupancy. Simply and quickly create time-based control of facility lighting and shades. Respond to load shed requests automatically, or at the touch of a button.