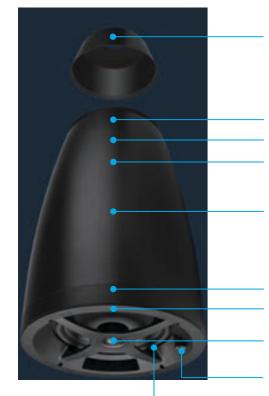

# INVISIBLE SERIES SPEAKERS AND SUBWOOFERS

Sonance Invisible Subwoofers and speakers redefine audio integration with their discreet design. These innovative solutions deliver powerful bass and crystal-clear sound without compromising aesthetics. Seamlessly blending into any environment, they provide immersive audio experiences while remaining virtually undetectable, enhancing both form and function.

## SONANCE

Sonance Landscape Series is a 70V/100V outdoor audio system, consisting of small satellite speakers and a range of in-ground or hardscape subwoofers. The system delivers unequalled sonic performance, while the scalable design makes it a perfect solution for hotel, casino and resort gardens, amusement parks, wineries, golf courses, outdoor shopping malls or any large-scale area perfectly requiring even coverage of high quality sound.