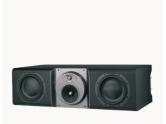

y to match even the most progressive interior design. The Celestial speaker range is designed with solutions that can give you discrete background music listening, high performance listening and an involving home theater experience.





# Built for audiophiles

Crafted to meet the needs of even the most discerning of listeners, Beolab 90 brings a truly powerful sound into a home entertainment set up. With no less than 8,200 watts per speaker, 18 premium drivers, 14 channels of ICEpower, 300 watts amplifiers and 4 channels of 1000 watts class D Heliox amplifiers, these speakers ensure music and soundtracks can be enjoyed to their fullest. Learn about the creation of Beolab 90







## CT8 LR

Uncompromising 3 -way loudspeaker, designed to sit on the left and right of your cinema screen.



#### CT8 CC Dedicated center sp eaker with the exact same driver set as the CT8 LR for perfect timbre matching.



#### CT8.2 LCR

A unique modular design allows this loudspeaker to be used in horizontal or vertical configuration.



#### CT8.4 LCRS This dedicated surround sound speaker is the ideal choice when uncompromising perf ormance is demanded.

# Immersive cinema sound tailored to you

We have home theater options for every space and every budget, to help you get the sound you deserve.Explore Custom Theater speakers Series CT800

We can unlock your theater's potential. The innovative custom theater speaker solutions developed by Bowers & Wilkins' experts share all the engineering principles of our core speaker ranges. Every theater room is different, yet every theater room can so