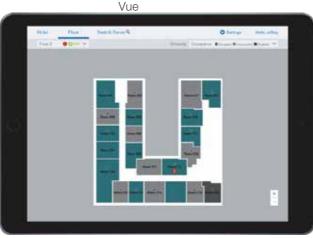

#### Floorplan navigation

Easily navigate through a visual floorplan of the building. Quickly manage multiple areas, troubleshoot issues, and monitor building
Pan-and-zoom feature dynamically adjusts the performance from anywhere.

- details presented based on zoom level.
- View alerts, lighting status, occupancy, or current energy usage.