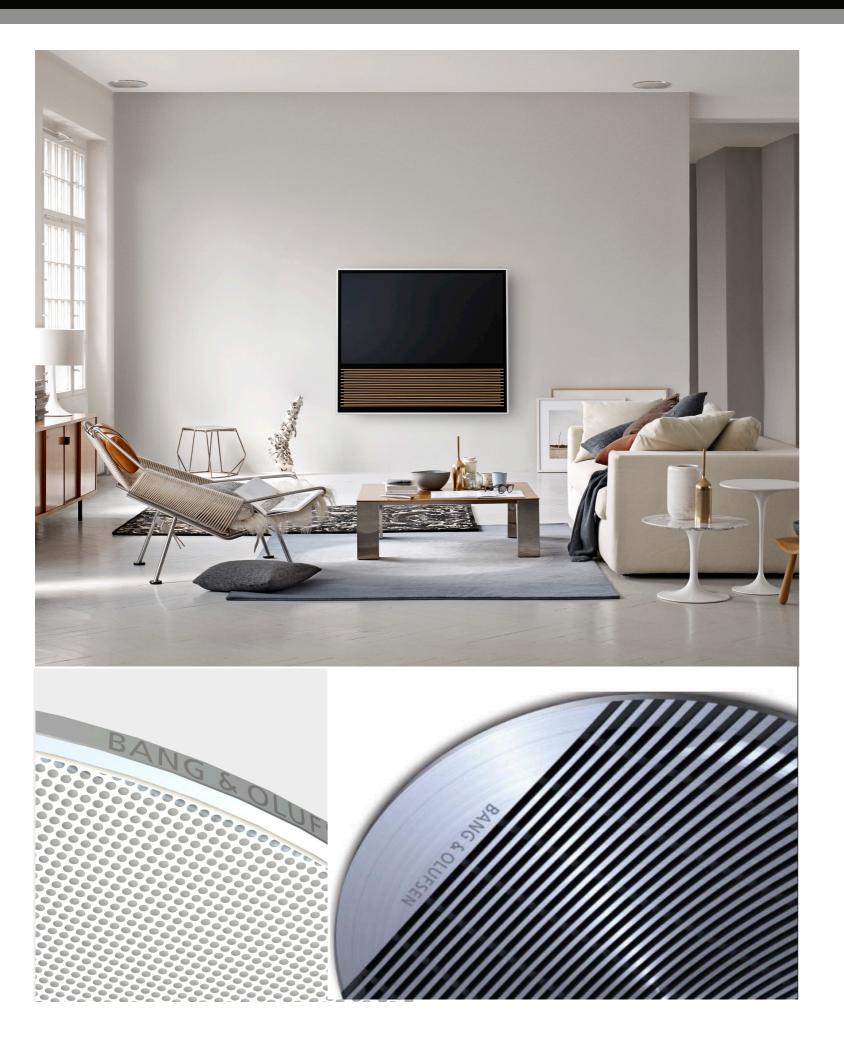

# Built for audiophiles

Crafted to meet the needs of even the most discerning of listeners, Beolab 90 brings a truly powerful sound into a home entertainment set up. With no less than 8,200 watts per speaker, 18 premium drivers, 14 channels of ICEpower, 300 watts amplifiers and 4 channels of 1000 watts class D Heliox amplifiers, these speakers ensure music and soundtracks can be enjoyed to their fullest. Learn about the creation of Beolab 90